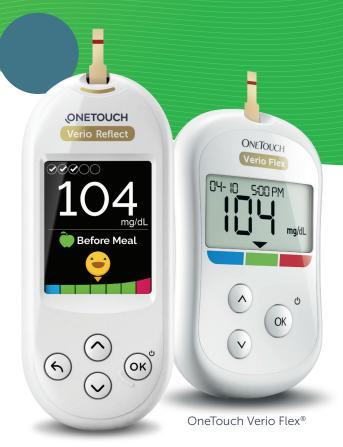

## Effective March 1, 2022, OneTouch® is the Sole Preferred\* brand of diabetes testing products on Nebraska Total Care Value-Add Formulary.

OneTouch Verio Reflect®

OneTouch® brand meters are designed to make testing easy and help you manage your diabetes.

Simple two step testing

ColorSure® technology instantly shows when your results are in or out of range

Connect to the OneTouch Reveal® mobile app for even more insights

To order a OneTouch® system at no charge:

Visit www.OneTouch.orderpoints.com and input brochure code 789ENV001 or call 1-833-374-4418 and provide brochure code 789ENV001.

While your meter is being shipped, contact your health care provider for your OneTouch Verio® test strip prescription.